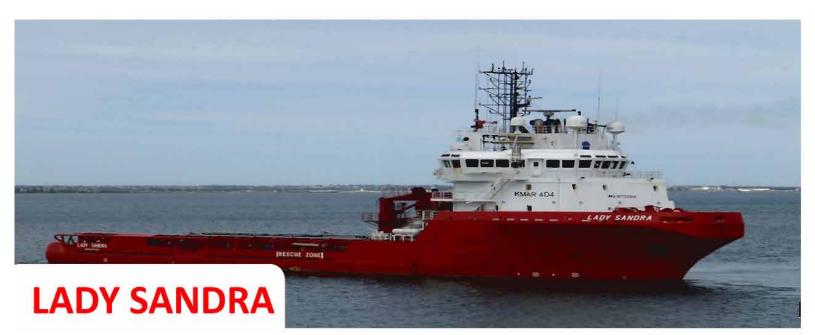

|                                                                                   | -                                |                       |                                |  |
|-----------------------------------------------------------------------------------|----------------------------------|-----------------------|--------------------------------|--|
|                                                                                   | General                          |                       | eck Load Capacities            |  |
| Built / yard                                                                      | 1998 / Ulsteinvik / Yard No. 275 | Deck load             | 1000 mt                        |  |
| Class                                                                             | IRS                              | Deck strength         | 5 mt /m <sup>2</sup>           |  |
|                                                                                   |                                  | Deck Dimensions       | 538.56 m² (39.6 m x 13.6 m)    |  |
| Classification                                                                    |                                  | Deck Equipment        |                                |  |
| SUL, TUG/ SUPPLY VESSEI<br>HEAVY CARGOES", "OIL RE<br>IY, SYJ, AGNI 1 (2400 cum/h |                                  | Deck Cranes 1 x       | SWL 5 MT @ 14m                 |  |
| Deadweight / Tonnage                                                              |                                  | I                     | Mud / Bulk Capacities          |  |
| Deadweight                                                                        | 2900 T                           | Dry Bulk              | 240 m³ / 8474 cuft ( 4 tanks)  |  |
| Gross tonnage                                                                     | 2599 T                           | Mud                   | 615 m³/ 3868 bbls              |  |
| Dimensions                                                                        |                                  |                       | Liquid Capacities :            |  |
| LOA.                                                                              | 73.2 m .                         | Fresh water           | 516.6 MT                       |  |
| Breadth moulded                                                                   | 16.4 m .                         | Drill / Ballast water | 925 MT                         |  |
| Draft .                                                                           | 5.95 m .                         | Fuel Oil              | 1000 m <sup>3</sup>            |  |
|                                                                                   |                                  | Base Oil / FO         | 167 m <sup>3</sup> / 1050 bbls |  |
| Propulsion / Bollard Pull                                                         |                                  | Brine                 | $685 \mathrm{m^3}$ / 4309 bbls |  |
| Main engines                                                                      | 2 X 5520 KW                      |                       |                                |  |
| Bow Thrusters                                                                     | 1 x 1200 BHP                     |                       | Accommodation                  |  |
| SternThrusters                                                                    | 1 x 1200 BHP                     | 24 Persons            |                                |  |
| Azimuth Thrusters (BOW)                                                           | 1 x 1075 BHP                     |                       |                                |  |
|                                                                                   |                                  |                       |                                |  |